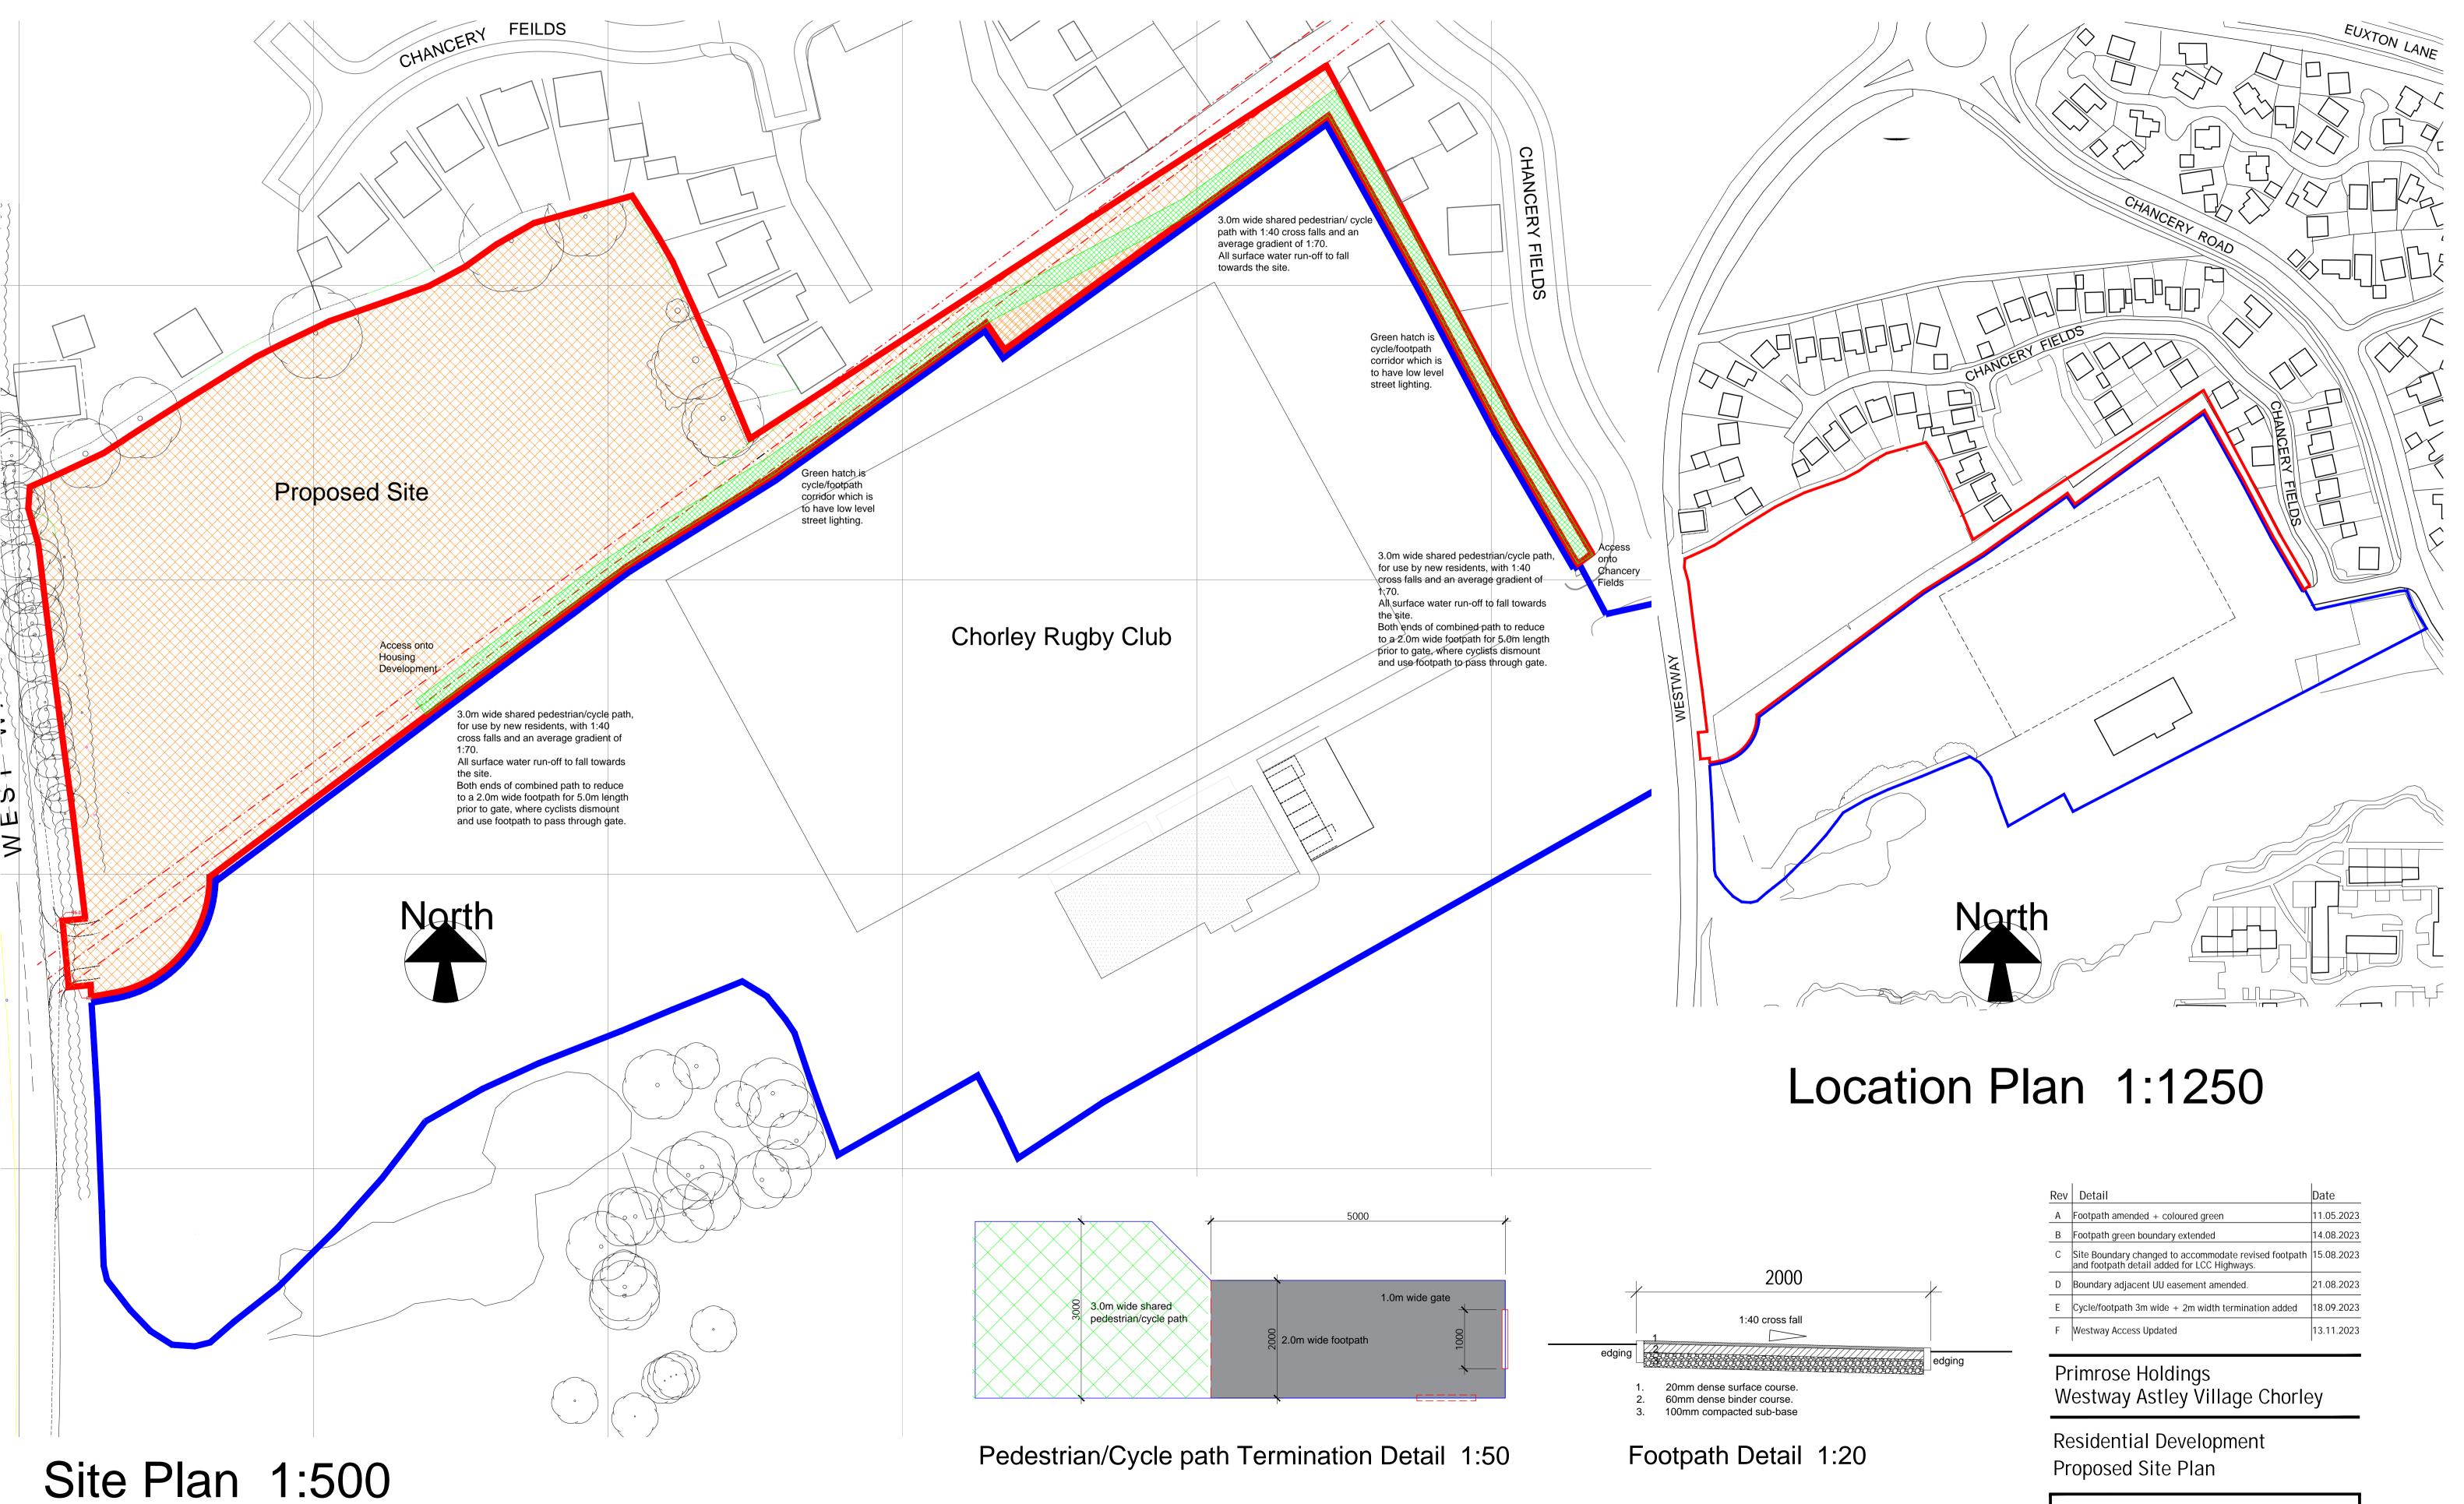

| R | lev | Detail                                                                                            | Date       |
|---|-----|---------------------------------------------------------------------------------------------------|------------|
|   | A   | Footpath amended + coloured green                                                                 | 11.05.2023 |
|   | В   | Footpath green boundary extended                                                                  | 14.08.2023 |
|   | С   | Site Boundary changed to accommodate revised footpath and footpath detail added for LCC Highways. | 15.08.2023 |
|   | D   | Boundary adjacent UU easement amended.                                                            | 21.08.2023 |
|   | E   | Cycle/footpath 3m wide + 2m width termination added                                               | 18.09.2023 |
|   | F   | Westway Access Updated                                                                            | 13.11.2023 |

Proposed Site Plan

Scale 1:1250 + 1:500 + 1:20@A1

25-01-2023

WW/23/01/101F